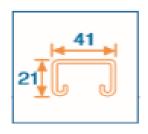

## **Product Data Sheet**

Manufactured in accordance to BS6946 1988 Available with Slots 28x14mm or 28x12mm at 50mm c/c. Lengths - 3m or 6m