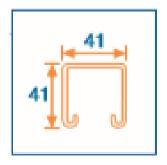

## **Product Data Sheet**

Manufactured in accordance to BS6946 1988 Available with Slots 28x14mm or 28x12mm at 50mm c/c. Lengths - 3m or 6m